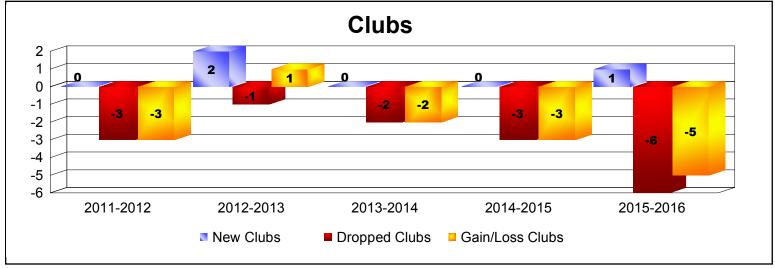

District 30 S

As of June 2016 Cumulative

| Year      | New<br>Clubs | Dropped<br>Clubs | Gain/<br>Loss<br>Clubs | New<br>Members | Charter<br>Members | Reinstate<br>Members | Transfer<br>Members | Total<br>Member<br>Added | Total<br>Members<br>Dropped | Gain/<br>Loss<br>Members |
|-----------|--------------|------------------|------------------------|----------------|--------------------|----------------------|---------------------|--------------------------|-----------------------------|--------------------------|
| 2011-2012 | 0            | -3               | -3                     | 93             | 0                  | 9                    | 39                  | 141                      | -236                        | -95                      |
| 2012-2013 | 2            | -1               | 1                      | 122            | 56                 | 7                    | 2                   | 187                      | -204                        | -17                      |
| 2013-2014 | 0            | -2               | -2                     | 113            | 15                 | 12                   | 6                   | 146                      | -190                        | -44                      |
| 2014-2015 | 0            | -3               | -3                     | 136            | 1                  | 6                    | 2                   | 145                      | -215                        | -70                      |
| 2015-2016 | 1            | -6               | -5                     | 117            | 32                 | 15                   | 4                   | 168                      | -207                        | -39                      |
| Average   | 1            | -3               | -2                     | 116            | 21                 | 10                   | 11                  | 157                      | -210                        | -53                      |