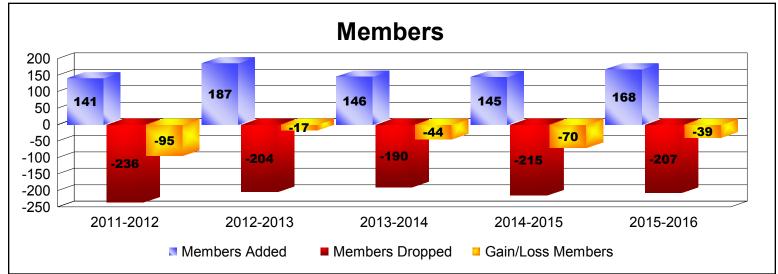

District 30 S

As of June 2016 Cumulative

| Year      | New<br>Clubs | Dropped<br>Clubs | Gain/<br>Loss<br>Clubs | New<br>Members | Charter<br>Members | Reinstate<br>Members | Transfer<br>Members | Total<br>Member<br>Added | Total<br>Members<br>Dropped | Gain/<br>Loss<br>Members |
|-----------|--------------|------------------|------------------------|----------------|--------------------|----------------------|---------------------|--------------------------|-----------------------------|--------------------------|
| 2011-2012 | 0            | -3               | -3                     | 93             | 0                  | 9                    | 39                  | 141                      | -236                        | -95                      |
| 2012-2013 | 2            | -1               | 1                      | 122            | 56                 | 7                    | 2                   | 187                      | -204                        | -17                      |
| 2013-2014 | 0            | -2               | -2                     | 113            | 15                 | 12                   | 6                   | 146                      | -190                        | -44                      |
| 2014-2015 | 0            | -3               | -3                     | 136            | 1                  | 6                    | 2                   | 145                      | -215                        | -70                      |
| 2015-2016 | 1            | -6               | -5                     | 117            | 32                 | 15                   | 4                   | 168                      | -207                        | -39                      |
| Average   | 1            | -3               | -2                     | 116            | 21                 | 10                   | 11                  | 157                      | -210                        | -53                      |